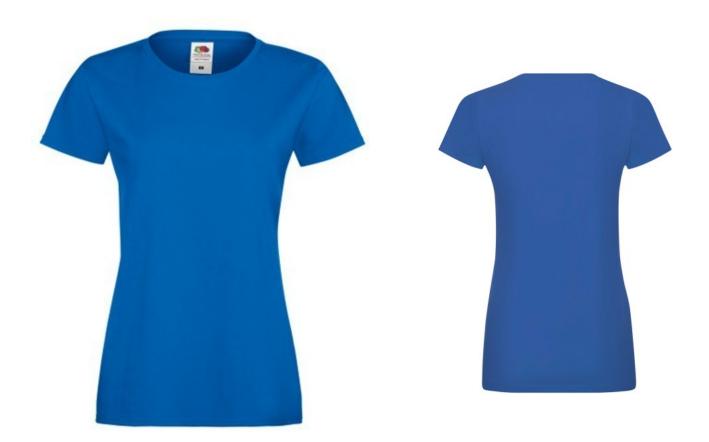

# FRUIT OF THE LOOM, LADIES SOFSPUN, WOMEN'S T-SHIRT, ROYAL BLUE, 2XL

### **Basic informations**

Size: 2XL Length: 60 Width: 39.5 Height: 30 Size: 2XL Color: Royal blue

# Specification

Fruit of the Loom, Ladies Sofspun, Women's T-shirt, royal blue, 2XL. Women's 100% cotton short sleeve cotton shirt, 165gm / m2 cotton, made of innovative Sofspun cotton for a super soft skin feel, modern cut, slightly fitting collar, slightly waist-high, ready-to-wear T-shirt. Branding: DTG, screen printing, flex, flock.